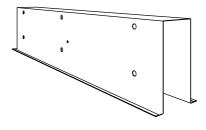

# Straight blind box

#### Some of the many types of blind boxes manufactured

These boxes can be made in under-mounted and visible versions