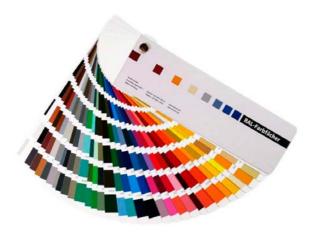

#### **COLORS**

The surface finish of the under-mounted blind boxes, cover plates, sunblinds and rain shutters is powder-coated according to RAL.