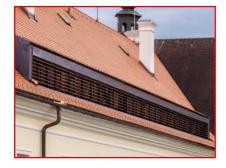

# **SUNBLINDS, RAIN SHUTTERS**

We manufacture elements of facade shading constructions, sunblinds, which provide effective and aesthetic protection against the sun's rays, and rain shutters. Sunblinds reduce overheating of rooms, while maintaining sufficient lighting. Rain shutters prevent direct view into the protected areas, protect against leaf infiltration, bird intrusion, and weather protection. Last but not least, they are used to improve the aesthetic impression of the exterior.

#### Material design:

E.g.: FeZn, Al, Al lacquer, Cu

According to individual consultation with the customer

H & B delta s.r.o. Bobrky 382 755 01 Vsetín

T: +420 725 675 533 E: info@hbdelta.cz