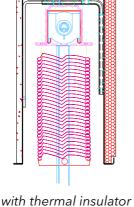

and protect them from the weather when the outdoor blind is pulled out. The cover plates can have different shapes (with or without side panels) and their colour is usually adapted to the colour of the blinds.

#### Standard material design:

Al natural, usually 1.5 mm, 2 mm thick Al lacquer, usually 1.4 mm thick FeZn, usually 0.8 mm, 1 mm thick

#### Visible cover plates



#### **Under-mounted cover plates**



# **ACCESSORIES FOR AND BLIND BOXES, COVER PLATES**

#### **ACCESSORIES FOR BLIND BOXES AND COVER PLATES**

- Clutches
- Side panels
- Consoles



#### **ADDITIONAL SERVICES**

- Assembling of boxes and cover plates with thermal insulator glued in the under-mounted variant
- Cooperation on the technical solution (design, drawings)
- Sampling

## Schematic drawing of a blind box







without thermal insulator

#### **COLORS**

The surface finish of the under-mounted blind boxes, cover plates, sunblinds and rain shutters is powder-coated according to RAL.



# **SUNBLINDS, RAIN SHUTTERS**



We manufacture elements of facade shading constructions, sunblinds, which provide effective and aesthetic protection against the sun's rays, and rain shutters. Sunblinds reduce overheating of rooms, while maintaining sufficient lighting. Rain shutters prevent direct view into the protected areas, protect against leaf infiltration, bird intrusion, and weather protection. Last but not least, they are used to improve the aesthetic impression of the exterior.

#### Material design:

E.g.: FeZn, Al, Al lacquer, Cu

According to individual consultation with the customer