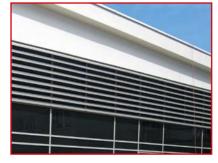

# **SUNBLINDS, RAIN SHUTTERS**

We manufacture elements of facade shading constructions, sunblinds, which provide effective and aesthetic protection against the sun's rays, and rain shutters. Sunblinds reduce overheating of rooms, while maintaining sufficient lighting. Rain shutters prevent direct view into the protected areas, protect against leaf infiltration, bird intrusion, and weather protection. Last but not least, they are used to improve the aesthetic impression of the exterior.

#### Material design:

E.g.: FeZn, Al, Al lacquer, Cu

According to individual consultation with the customer

H & B delta s.r.o. Bobrky 382 755 01 Vsetín

T: +420 725 675 533 E: info@hbdelta.cz