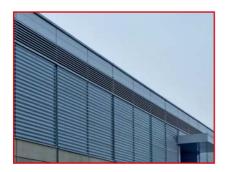

# **SUNBLINDS, RAIN SHUTTERS**

We manufacture elements of facade shading constructions, sunblinds, which provide effective and aesthetic protection against the sun's rays, and rain shutters. Sunblinds reduce overheating of rooms, while maintaining sufficient lighting. Rain shutters prevent direct view into the protected areas, protect against leaf infiltration, bird intrusion, and weather protection. Last but not least, they are used to improve the aesthetic impression of the exterior.

#### Material design:

E.g.: FeZn, Al, Al lacquer, Cu

According to individual consultation with the customer

H & B delta s.r.o. Bobrky 382 755 01 Vsetín

T: +420 725 675 533 E: info@hbdelta.cz